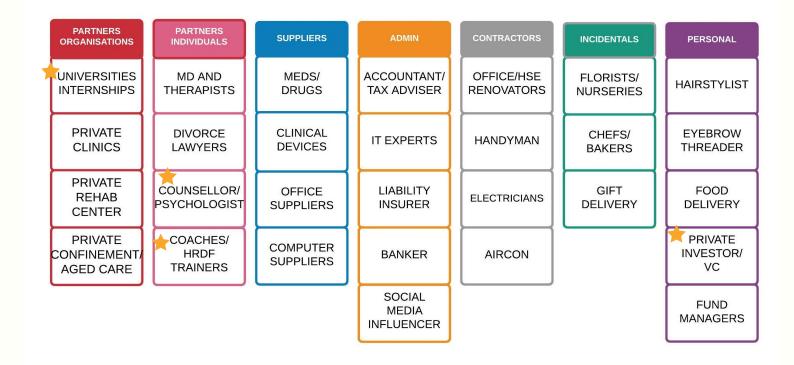

#### Ideal Referral - Please introduce me to...

- Individuals who can afford my consultation fees RM550 p/hour.
- Companies with employee assistance programs.
- Professionals e.g. doctors/therapists/coaches who want to join 360 Wellness Hub's incubator program.